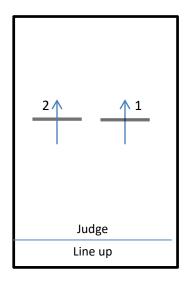

## **SET SHOW FOR WORKING HORSE/PONY CLASS**

Come out of line and halt in front of the judge, once they have acknowledged you and told you to move off:-

- 1. Set off on right rein in trot
- 2. Change rein in trot pick up canter left
- 3. Jump fence 1 away from judge
- 4. Change rein
- 5. Canter right and jump fence 2 again away from the judge
- 6. Canter to trot keeping on right rein and halt salute in an appropriate place and trot back into line.